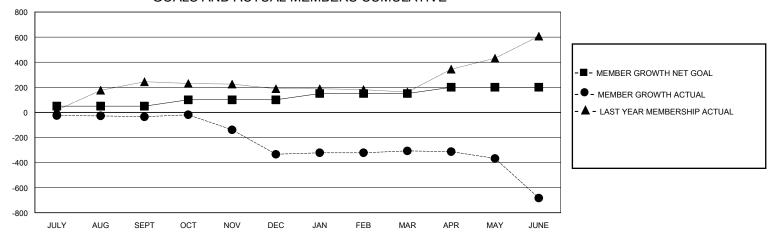

## GOALS AND ACTUAL MEMBERS CUMULATIVE

| DROPPED CLUBS: 6                |     | 41 CLUBS OF 79 ADDED 1 OR MORE | GENDER DISTRIBUTION             |                |       |
|---------------------------------|-----|--------------------------------|---------------------------------|----------------|-------|
|                                 |     | NEW MEMBERS                    | MALE                            | 1,908 (66.04%) |       |
|                                 |     |                                | FEMALE                          | 981 (33.96%)   |       |
| DROPPED MEMBERS                 |     |                                |                                 |                |       |
| DECEASED                        | 22  | CLICK HERE FOR CUMULATIVE      | TOTAL FAMILY UNIT MEMBERS       |                | 1,908 |
| CLUB CANCELLED 200<br>OTHER 657 |     | MEMBERSHIP DATA                |                                 |                |       |
|                                 |     |                                | FAMILY MEMBERS PAYING HALF DUES |                | 1,173 |
| TOTAL                           | 879 |                                |                                 |                |       |