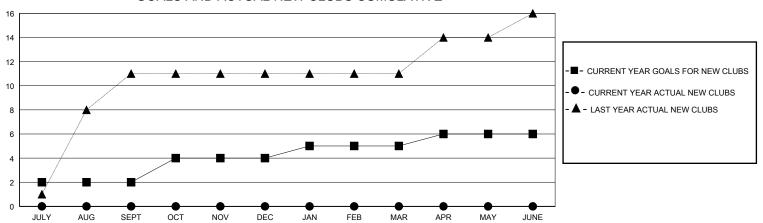

---------------------|-------------------------|----------------------------------------------------|--|
|         | Club          | S         |               | Members               |                           |                         |                                                    |  |
|         | RESULTS FOR   | 2019-2020 |               | RESULTS FOR 2019-2020 |                           |                         |                                                    |  |
| QUARTER | NEW CLUB GOAL | NEW CLUBS | DROPPED CLUBS | QUARTER               | MEMBER GROWTH NET<br>GOAL | MEMBER GROWTH<br>ACTUAL | DROPPED<br>MEMBERS ACTUAL<br>(including transfers) |  |

JULY/AUG/SEPT

50

50

50

OCT/NOV/DEC

JAN/FEB/MAR

APR/MAY/JUNE

## GOALS AND ACTUAL NEW CLUBS CUMULATIVE

6

0

0

0

0



## GOALS AND ACTUAL MEMBERS CUMULATIVE



| DROPPED CLUBS: 6                |     | 41 CLUBS OF 79 ADDED 1 OR MORE | GENDER DISTRIBUTION             |                |       |
|---------------------------------|-----|--------------------------------|---------------------------------|----------------|-------|
|                                 |     | NEW MEMBERS                    | MALE                            | 1,908 (66.04%) |       |
|                                 |     |                                | FEMALE                          | 981 (33.96%)   |       |
| DROPPED MEMBERS                 |     |                                |                                 |                |       |
| DECEASED                        | 22  | CLICK HERE FOR CUMULATIVE      | TOTAL FAMIL